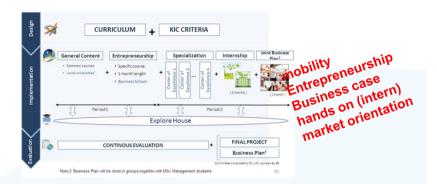

### **Achievements since incorporation**

Tangible results since incorporation in December 2010 [18 months]

Education

Technology

**Business Creation** 

146 students in our 120 ECTS Masters\*

28 engineers in our PhD School

21 professionals in our Exec. programs

11 patents filled (1/1M€ 1/67M€ in FP7)23 new technology products & services

**52** ventures nurtured in our Highway\*

# **Achievements 2011 => impact in short term future**

Tangible results since incorporation in December 2010 [18 months]

Education

Technology

Creation Business 146 students in our 120 ECTS Mediers\*
28 engineers in our End School
21 professionals in our Exec. programs

11 patents Med (1/1M€ N67M€ in FP7)
23 new technology prorby 95 & services

52 ventures nurtured in Shighway\*